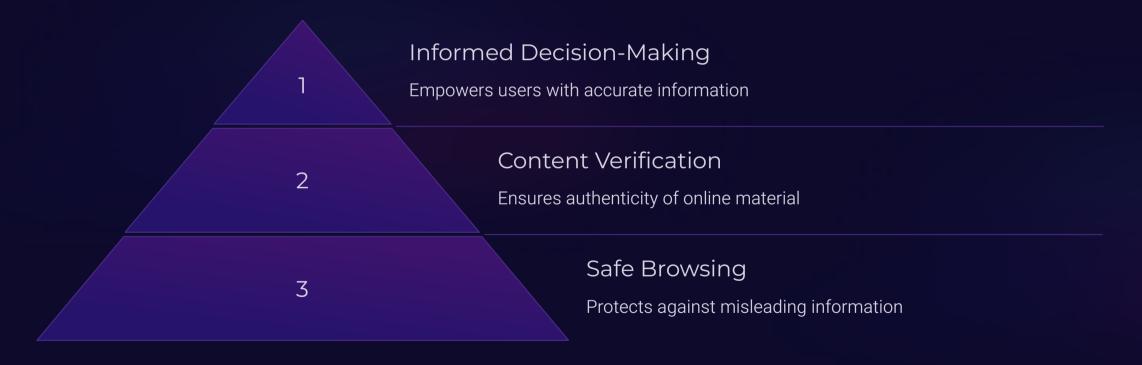

## Building Trust in Digital Media

Content Verification

Ensuring authenticity of digital media

User Confidence

Boosting trust in online information

Transparency

Promoting clear communication

#### Combating Misinformation

Detection Identify false or misleading content Education Inform users about digital literacy Prevention Reduce spread of misinformation

#### Browser Plug-in

Multi-Browser Support

Compatible with Chrome and Firefox

Real-Time Protection

Flags deceptive content instantly

**Enhanced Browsing** 

Ensures authentic online experiences