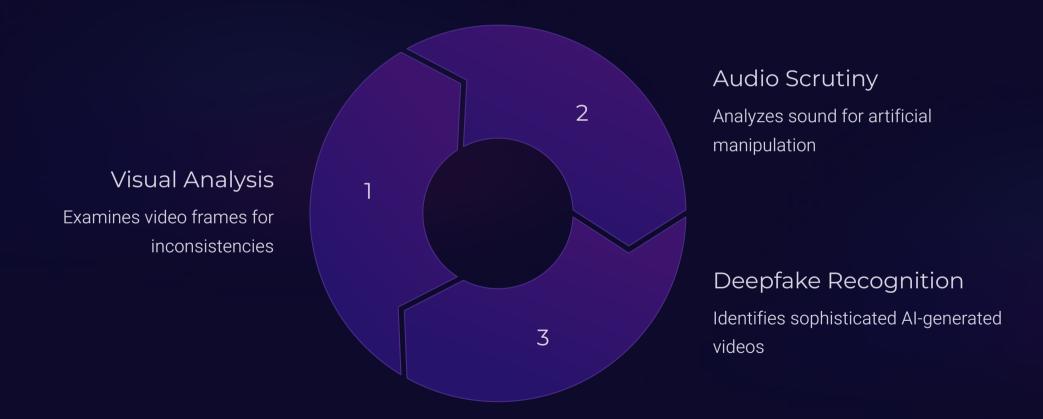

#### Detect Al Fakes in Videos

# Detect Al Generated Images

1

Pattern Recognition

Identifies telltale signs of Al generation

2

Authenticity Verification

Distinguishes between real and synthetic visuals

3

Media Integrity

Safeguards against artificial imagery spread

#### Voice Deep Fake Detection

Acoustic Analysis Examines sound patterns for authenticity Al Voice Recognition Identifies artificially generated speech Communication Security 3 Ensures genuine audio in digital media