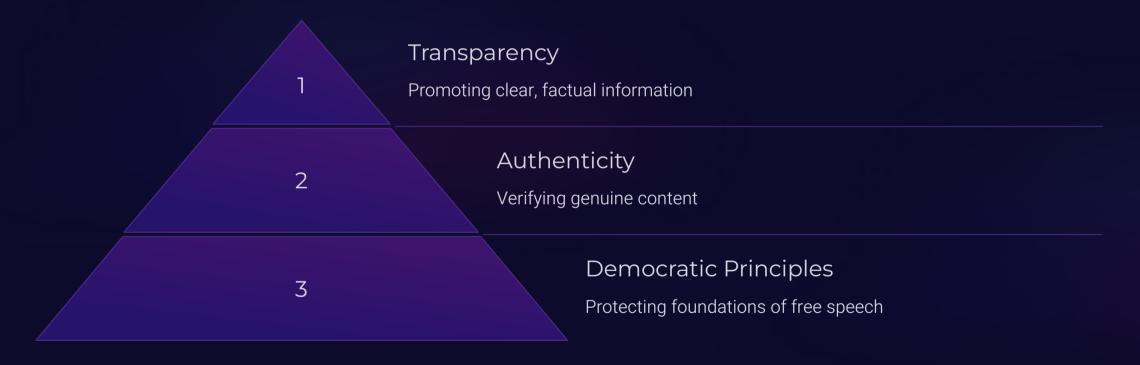

## Building Trust in Digital Media

Content Verification

Ensuring authenticity of digital media

User Confidence

Boosting trust in online information

Transparency

Promoting clear communication